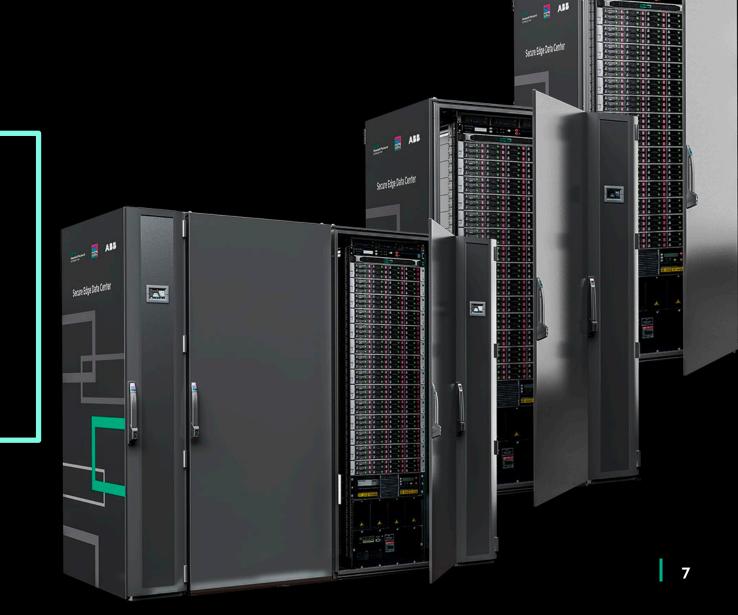

# DELIVER ON-PREMISES AZURE SERVICES IN THE HARSHEST ENVIRONMENTS

Secure Edge Data Center for Microsoft Azure Stack Hub

- Factory integrated Azure Stack Hub solution for Edge deployments
- Ruggedized with IP55 rating to run in hash environments, including TEMPEST (NATO) certification possibilities
- Small footprint with integrated power & cooling
- Protected continuous data center grade power
- Integrated with HPE Oneview for operational control

## **KEY USE CASES FOR SECURE EDGE DATA CENTER**

Manufacturing/Industries

Edge Scenarios

Remote locations with environmental constraints