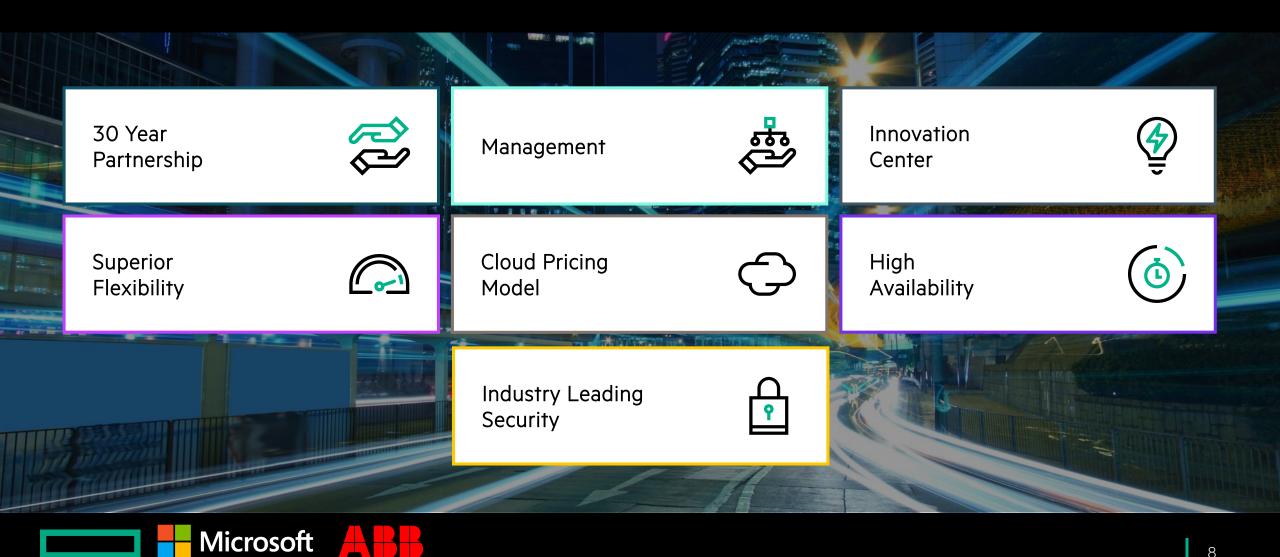

CENTER**







Manufacturing/Industries

Edge Scenarios

Remote locations with environmental constraints



#### OFF-THE-SHELF DATA CENTER SOLUTION FOR INDUSTRIAL CUSTOMERS

Joined competence and capacity of three market leaders







**Smart** Pre engineered, standardized off the

shelf IT solution.

**Secure** Data at the edge can stay at the edge.

**Scalable** Flexible and easy scalable with the wave

of IoT enabled devices.

**Economical** Space reduction due to innovative

design, low installation cost on site.



### **SCALABLE TO MEET YOUR REQUIREMENTS**

Flexible and scalable as per business requirements

- IT load scales with 5kW, 10kW and 20kW
- N and 2N infrastructure redundancy
- Single and multiple rack versions







## WHY CHOOSE HPE TO BE YOUR AZURE STACK HUB PARTNER?



#### **NEXT STEPS**

#### Visit our Homepage

http://www.hpe.com/cloud/azure-stack

#### **Product Brochure**

https://www.hpe.com/us/en/pdfViewer.html?docId=a00070196&parentPage=/us/en/alliance/technology-partners-a-z&resourceTitle=HPE+and+ABB%3A+The+Secure+Edge+Data+Center+product+brochure

#### Overview video

http://players.brightcove.net/1160438707001/V1YFSRkoe\_default/index.html?videoId=ref:184d8714-a944-4790-bdb6-2c28bc77145a

#### Contact

SEDC@HPE.COM









## **THANK YOU**