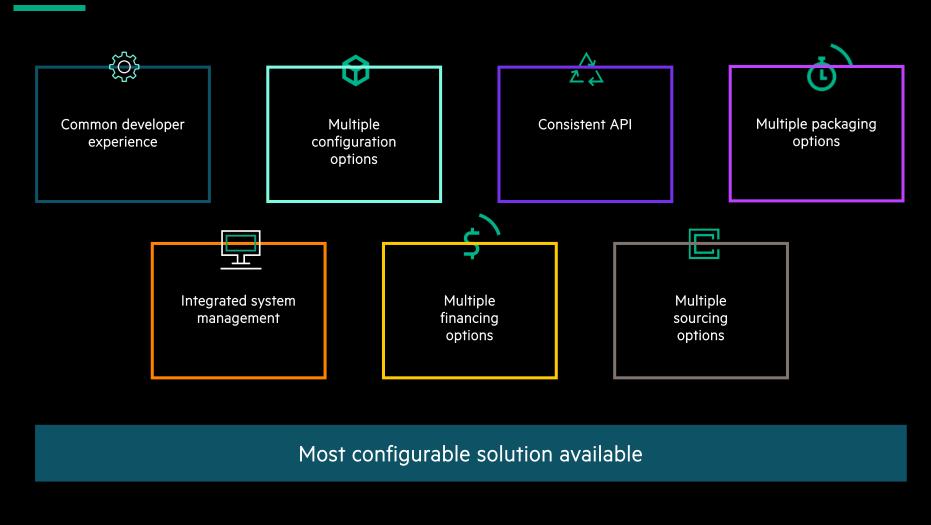

#### MICROSOFT'S HYBRID CLOUD PLATFORM

<u>Azure</u> Stack Hub is Azure in the data center

Portal | PowerShell | DevOps tools

Azure Resource Manager

Azure laaS | Azure PaaS

Compute | Network | Storage App Service | Service Fabric

Cloud-inspired infrastructure

Microsoft Azure Stack Hub
Hybrid | on-premises



One Azure ecosystem

Unified app development

Azure services in your data center



Portal | PowerShell | DevOps tools

Azure Resource Manager

Azure laaS | Azure PaaS

Cloud infrastructure

Microsoft Azure
Public | cloud

Azure Stack updates are available on a monthly basis to ensure consistent environment with Azure.





## **AZURE-CONSISTENT SERVICES FROM YOUR DATA CENTER**

With HPE ProLiant for Microsoft Azure Stack Hub







# DELIVER ON-PREMISES AZURE SERVICES IN THE HARSHEST ENVIRONMENTS

Secure Edge Data Center for Microsoft Azure Stack Hub

- Factory integrated Azure Stack Hub solution for Edge deployments
- Ruggedized with IP55 rating to run in hash environments, including TEMPEST (NATO) certification possibilities
- Small footprint with integrated power & cooling
- Protected continuous data center grade power
- Integrated with HPE Oneview for operational control







## **KEY USE CASES FOR SECURE EDGE DATA CENTER**







Manufacturing/Industries

Edge Scenarios

Remote locations with environmental constraints



#### OFF-THE-SHELF DATA CENTER SOLUTION FOR INDUSTRIAL CUSTOMERS

Joined competence and capacity of three market leaders







**Smart** Pre engineered, standardized off the

shelf IT s